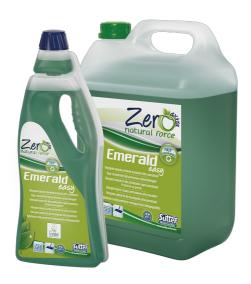

# **EMERALD EASY**

Super concentrated high-performing universal detergent for the cleaning of all hard surfaces. Excellent also for scrubbing machine. Effective on persistent dirt. Citrus scent, allergen-free (Reg. 648/2004). It contains vegetal origin raw materials (e.g. surfactants) coming from the processing of corn, potatoes, sugar beet and coconut oil. Phosphate and nickel-free (less than 0.01 ppm). Dermatologically tested product (human patch test - not tested on animals). The absence of CLP warning signs means that the product is safe both for the operator and the environment, provided it is used according to the usage instructions and to the other information on the label.

## **PACKAGING**

| Code | Size   | Quantity | Pallet  |
|------|--------|----------|---------|
| 4384 | Kg 5   | 4        | 9x4=36  |
| 4383 | ml 750 | 6        | 21x3=63 |