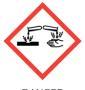

# **! WARNINGS**

Causes skin irritation. Causes serious eye damage. Wash hands thoroughly after handling. Wear eye protection. IF IN EYES: Rinse cautiously with water for several minutes. Remove contact lenses, if present and easy to do. Continue rinsing. Immediately call a POISON CENTER or doctor/physician. If skin irritation occurs: Get medical advice/attention. Take off contaminated clothing and wash it before reuse. Contents: ALKYL ETHER SULFATE C12-14, SODIUM SALT, ALKYL POLYGLYCOL ETHER C10-16, ALKYL POLYGLUCOSIDE.

#### DANGER